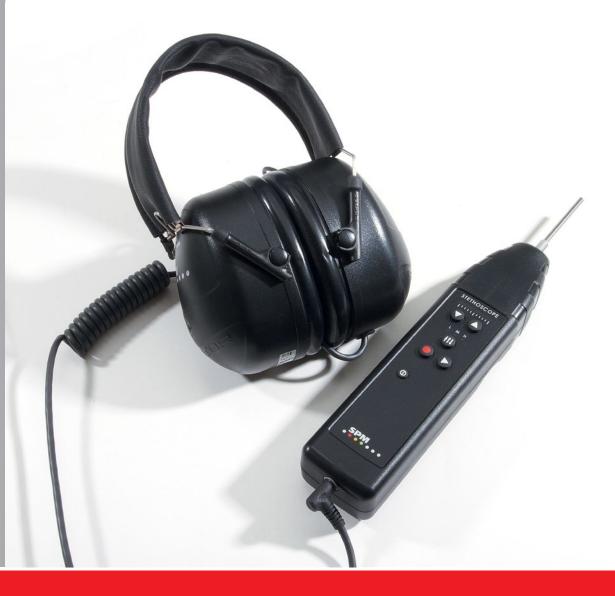

## SPM Electronic Stethoscope ELS14

Listening to machine sounds is one of the most widespread approaches for detecting mechanical problems.

The SPM Electronic Stethoscope ELS14 is a practical and easy-to-use listening device for locating the source of mechanical noise in a broad range of applications. Bearing condition, gear and pump noise and electric relay operation are just a few of the many sounds which can be identified, amplified and assessed.

The stethoscope can be purchased as a complete kit - stethoscope including batteries, SD card, two probes (60 and 290 mm), headphones with ear defenders and a durable carrying case - or as individual parts.

| Product                                    | Art.no.  |
|--------------------------------------------|----------|
| Complete kit - ELS14, ELT10, EAR12, CAS24  | ELS14KIT |
| SPM Electronic Stethoscope                 | ELS14    |
| Probe set, 60 and 290 mm                   | ELT10    |
| Headphones with ear defenders              | EAR12    |
| Carrying case, plastic with modular insert | CAS24    |