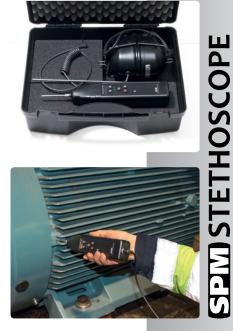

The stethoscope can be purchased as a complete kit - stethoscope including batteries, SD card, two probes (60 and 290 mm), headphones with ear defenders and a durable carrying case - or as individual parts.

## SPM Electronic Stethoscope ELS14

The excellent sound quality helps you to quickly locate the source of abnormal mechanical noise on your machines, even in noisy industrial environments.

## SPM Electronic Stethoscope ELS14

Listening to machine sounds is one of the most widespread approaches for detecting mechanical problems.

The SPM Electronic Stethoscope ELS14 is a practical and easy-to-use listening device for locating the source of mechanical noise in a broad range of applications. Bearing condition, gear and pump noise and electric relay operation are just a few of the many sounds which can be identified, amplified and assessed.