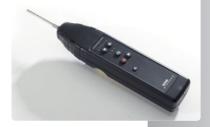

## SPM Electronic Stethoscope ELS14

Listening to machine sounds is one of the most widespread approaches for detecting mechanical problems.

The SPM Electronic Stethoscope ELS14 is a practical and easy-to-use listening device for locating the source of mechanical noise in a broad range of applications. Bearing condition, gear and pump noise and electric relay operation are just a few of the many sounds which can be identified, amplified and assessed.

| Technical data        |                                       |
|-----------------------|---------------------------------------|
| Frequency range       | 30 Hz - 20 kHz                        |
| Temperature range     | -10° to +60° C (14° to 140° F)        |
| Instrument dimensions | 213 x 48 x 38 mm (8.4" x 1.9" x 1.5") |
| Output volume         | Adjustable in 10 steps                |
| Filters               | Low, middle and high                  |
| Battery               | 2 x AA cells                          |
| Battery life          | >30 hours (continuous use)            |
| Casing                | PC/ABS, IP55                          |
| Weight                | 295 g incl. batteries and probe 60 mm |